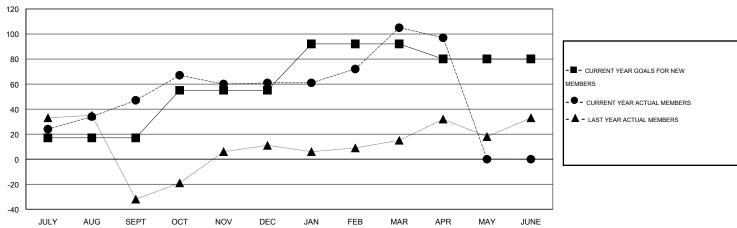

## GOALS AND ACTUAL MEMBERS CUMULATIVE

| DROPPED CLUBS: 0 |     | 24 CLUBS OF 36 ADDED 1 OR MORE | GENDER DISTRIBUTION  |                              |     |
|------------------|-----|--------------------------------|----------------------|------------------------------|-----|
|                  |     | NEW MEMBERS                    | MALE                 | 741 (55.22%)<br>601 (44.78%) |     |
| DROPPED MEMBERS  |     |                                | FEMALE               | 001 (44.76%)                 |     |
| DECEASED         | 10  | CLICK HERE FOR HEALTH          |                      |                              | 000 |
| l                |     | ASSESSMENT DATA                | FAMILY UNIT MEMBERS  |                              | 239 |
| OTHER            | 134 |                                | HEAD OF HOUSEHOLD    |                              | 117 |
| TOTAL            | 144 |                                | NON-HEAD OF HOUSEHOL | 122                          |     |

## District 4 L4

Results as of: 4/30/2015

GMT CA 1

GMT: Gary Wong LOCATION CALIFORNIA

|               |                  | Clubs             |                  |                  | Members               |                    |                                     |                    |                  |  |
|---------------|------------------|-------------------|------------------|------------------|-----------------------|--------------------|-------------------------------------|--------------------|------------------|--|
|               | RESU             | LTS FOR 2014-2015 |                  |                  | RESULTS FOR 2014-2015 |                    |                                     |                    |                  |  |
| QUARTER       | NEW CLUB<br>GOAL | NEW CLUBS         | DROPPED<br>CLUBS | NET<br>GAIN/LOSS | QUARTER               | NEW MEMBER<br>GOAL | CHARTER AND<br>NEW MEMBERS<br>ADDED | DROPPED<br>MEMBERS | NET<br>GAIN/LOSS |  |
| JULY/AUG/SEPT | 0                | 0                 | 0                | 0                | JULY/AUG/SEPT         | 17                 | 89                                  | 42                 | 47               |  |
| OCT/NOV/DEC   | 1                | 0                 | 0                | 0                | OCT/NOV/DEC           | 38                 | 67                                  | 53                 | 14               |  |
| JAN/FEB/MAR   | 1                | 1                 | 0                | 1                | JAN/FEB/MAR           | 37                 | 77                                  | 33                 | 44               |  |
| APR/MAY/JUNE  | 1                | 0                 | 0                | 0                | APR/MAY/JUNE          | -12                | 8                                   | 16                 | -8               |  |