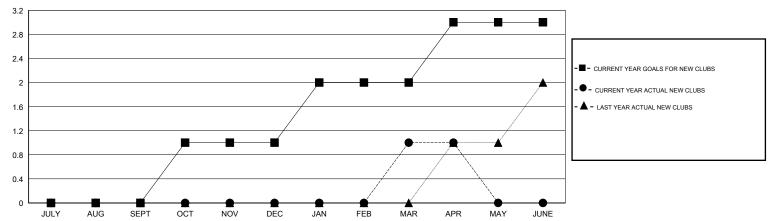

## GOALS AND ACTUAL NEW CLUBS CUMULATIVE

## District 4 L4

Results as of: 4/30/2015

GMT CA 1

GMT: Gary Wong LOCATION CALIFORNIA

|               |                  | Clubs             |                  |                  | Members               |                    |                                     |                    |                  |  |
|---------------|------------------|-------------------|------------------|------------------|-----------------------|--------------------|-------------------------------------|--------------------|------------------|--|
|               | RESU             | LTS FOR 2014-2015 |                  |                  | RESULTS FOR 2014-2015 |                    |                                     |                    |                  |  |
| QUARTER       | NEW CLUB<br>GOAL | NEW CLUBS         | DROPPED<br>CLUBS | NET<br>GAIN/LOSS | QUARTER               | NEW MEMBER<br>GOAL | CHARTER AND<br>NEW MEMBERS<br>ADDED | DROPPED<br>MEMBERS | NET<br>GAIN/LOSS |  |
| JULY/AUG/SEPT | 0                | 0                 | 0                | 0                | JULY/AUG/SEPT         | 17                 | 89                                  | 42                 | 47               |  |
| OCT/NOV/DEC   | 1                | 0                 | 0                | 0                | OCT/NOV/DEC           | 38                 | 67                                  | 53                 | 14               |  |
| JAN/FEB/MAR   | 1                | 1                 | 0                | 1                | JAN/FEB/MAR           | 37                 | 77                                  | 33                 | 44               |  |
| APR/MAY/JUNE  | 1                | 0                 | 0                | 0                | APR/MAY/JUNE          | -12                | 8                                   | 16                 | -8               |  |